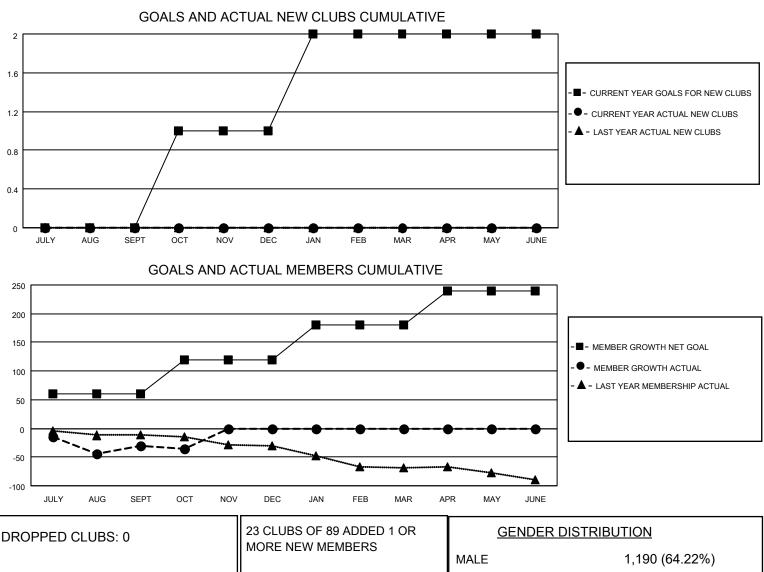

## LOCATION VIRGINIA

District 24 I

Results as of: 10/31/2022

|                       | Club          | S         |               |                       | Men                     | nbers                   |                                                    |
|-----------------------|---------------|-----------|---------------|-----------------------|-------------------------|-------------------------|----------------------------------------------------|
| RESULTS FOR 2022-2023 |               |           |               | RESULTS FOR 2022-2023 |                         |                         |                                                    |
| QUARTER               | NEW CLUB GOAL | NEW CLUBS | DROPPED CLUBS | QUARTER               | IBER GROWTH NET<br>GOAL | MEMBER GROWTH<br>ACTUAL | DROPPED<br>MEMBERS ACTUAL<br>(including transfers) |
| JULY/AUG/SEPT         | 0             | 0         | 0             | JULY/AUG/SEPT         | 60                      | 33                      | 61                                                 |
| OCT/NOV/DEC           | 1             | 0         | 0             | OCT/NOV/DEC           | 60                      | 27                      | 25                                                 |
| JAN/FEB/MAR           | 1             | 0         | 0             | JAN/FEB/MAR           | 60                      | 0                       | 0                                                  |
| APR/MAY/JUNE          | 0             | 0         | 0             | APR/MAY/JUNE          | 60                      | 0                       | 0                                                  |

| DROPPED CLUBS: 0 |    | MORE NEW MEMBERS          | MALE 1,190 (64.22%)                 |              |
|------------------|----|---------------------------|-------------------------------------|--------------|
|                  |    |                           | FEMALE                              | 663 (35.78%) |
| DROPPED MEMBERS  |    |                           | NON BINARY                          | 0 (0.00%)    |
|                  |    |                           | PREFER NOT TO ANSWER                | 0 (0.00%)    |
| DECEASED         | 18 |                           |                                     |              |
| CLUB CANCELLED   | 0  | CLICK HERE FOR CUMULATIVE | TOTAL FAMILY UNIT MEMBERS           | s 267        |
| OTHER            | 68 | MEMBERSHIP DATA           |                                     |              |
| TOTAL            | 86 |                           | FAMILY MEMBERS PAYING HALF DUES 135 |              |
|                  |    |                           |                                     |              |